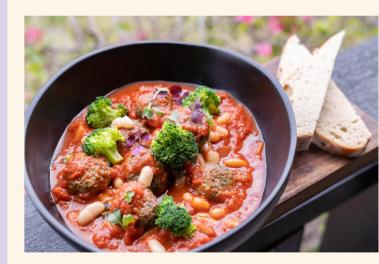

#### SALADS & SOUP

Chicken breast (150g)------ 4

| <b>GREEK SALAD</b><br>Tossed greens, kalamata olive, tomatoes, onions,                  | <b>M</b><br>13.60 | <b>NM</b><br>16.00 |
|-----------------------------------------------------------------------------------------|-------------------|--------------------|
| cucumber, red wine dressing, feta cheese                                                |                   |                    |
| <b>CLASSIC CAESAR SALAD</b><br>Romaine lettuce, cherry tomato, croutons, hard-boiled eg |                   | 16.00              |
| SOUP OF THE DAY                                                                         | 11.90             | 14.00              |
| Ask your friendly server about the soup of the day                                      |                   |                    |
| ADD ONS:                                                                                |                   |                    |
| Smoked salmon (120g) 4                                                                  |                   |                    |