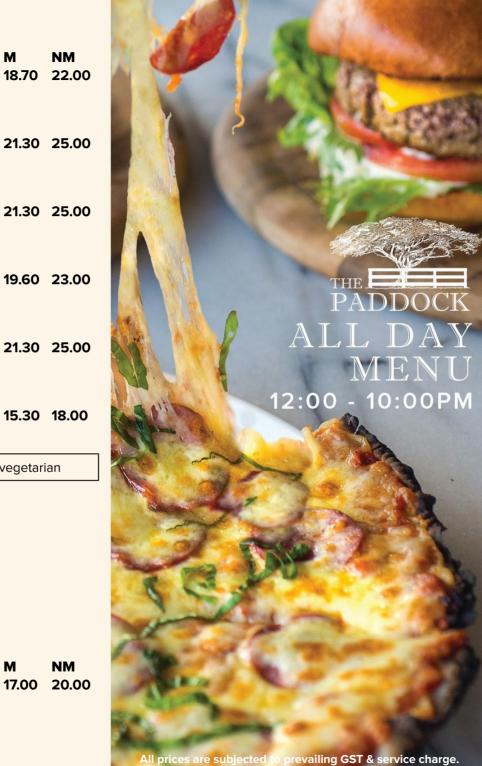

### ALL DAY MENU 12:00 - 10:00PM

#### PIZZA

| <b>CLASSIC MARGHERITA (v)</b><br>Mozzarella cheese, tomato concasse,<br>extra virgin olive oil  | М<br>18.70 | NM<br>22.00 |
|-------------------------------------------------------------------------------------------------|------------|-------------|
| <b>PEPPERONI OVERLOAD</b><br>Beef pepperoni, mozzarella cheese,<br>olive oil                    | 21.30      | 25.00       |
| <b>BACON CHEESEBURGER</b><br>Beef pepperoni, mozzarella cheese,<br>olive oil                    | 21.30      | 25.00       |
| GO GREEN! (v)<br>Baby spinach, sweet potatoes,<br>sun-dried tomatoes                            | 19.60      | 23.00       |
| <b>TIGER PRAWNS</b><br>Basil pesto, grilled tiger prawns,<br>mozzarella, capsicum, black olives | 21.30      | 25.00       |
| D.I.Y. PIZZA                                                                                    | 15.30      | 18.00       |