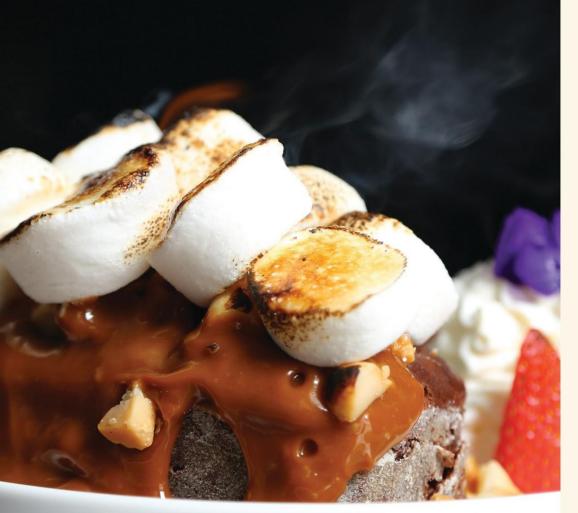

## THE PADDOCK DESSERTS & SHAKES

| WARM CHOCOLATE BROWNIE<br>Salted caramel, torched marshmallows,<br>crushed macadamia nuts              | <b>M</b><br>10.20 | <b>NM</b><br>12.00 |
|--------------------------------------------------------------------------------------------------------|-------------------|--------------------|
| <b>COCONUT ICE CREAM SUNDAE</b><br>Coconut ice cream topped with peanut brittle<br>and pineapple salsa | <b>12</b> .80     | 15.00              |
| PEAR & RASPBERRY CRUMBLE<br>Served with vanilla ice cream                                              | 11.90             | 14.00              |
| VANILLA ICE CREAM                                                                                      |                   |                    |
| Single Scoop                                                                                           | 3.80              | 4.50               |
| Double Scoop                                                                                           | 5.10              | 6.00               |
| CHOCOLATE ICE CREAM                                                                                    |                   |                    |
| Single Scoop                                                                                           | 3.80              | 4.50               |
| Double Scoop                                                                                           | 5.10              | 6.00               |
| UDDERS ICE CREAM CUP                                                                                   |                   |                    |
| Alphonso & Kaffir Lime Sorbet                                                                          | 3.80              | 4.50               |
| Dark Chocolate Cocoa Nibs                                                                              | 3.80              | 4.50               |
| Vegan Vanilla                                                                                          | 3.80              | 4.50               |
| MILKSHAKES                                                                                             | 7.70              | 9.00               |
| Choice of: vanilla, chocolate, or strawberry                                                           |                   |                    |