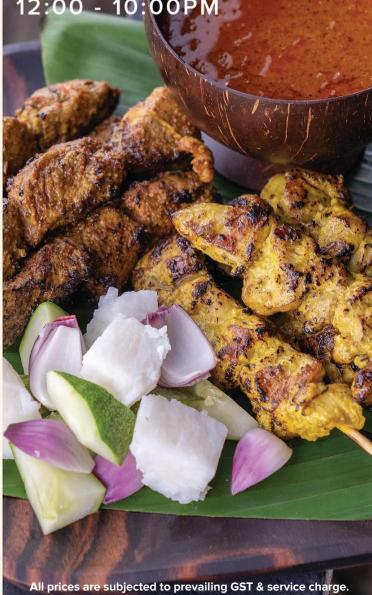

#### LOCAL CUISINES

| <b>FRIED RICE</b><br>Wok fried fragrant Thai rice<br>with eggs and vegetables                                                          | M<br>10.20          | <b>NM</b><br>12.00 |
|----------------------------------------------------------------------------------------------------------------------------------------|---------------------|--------------------|
| <b>KIMCHI BEEF FRIED RICE</b><br>Wok fried fragrant rice with Korean<br>kimchi, sliced beef, spring onions, and<br>sesame seeds        | 12.80               | 15.00              |
| NASI LEMAK (n)<br>Fried chicken wings, prawn tempura,<br>coconut rice, peanuts, grilled otah, samb<br>fried anchovies, and boiled egg  | <b>14.50</b><br>al, | 17.00              |
| HAINAN-STYLE CHICKEN RICE<br>In rich coconut gravy                                                                                     | 11.90               | 14.00              |
| <b>PREMIUM HOR FUN</b><br>Wok fried flat rice noodles, egg,<br>chye sim, and shiitake mushrooms<br><i>Choose from:</i> Seafood or Beef | 13.60               | 16.00              |
| <b>PAD THAI SEAFOOD (gf)</b><br>Wok fried flat rice noodles with prawns,<br>tofu, bean sprouts, and fresh herbs                        | 13.60               | 16.00              |
| <b>LAKSA NONYA (gf)</b><br>Thick rice vermicelli, tiger prawns,<br>boiled egg, with spiced coconut gravy                               | 13.20               | 15.50              |
| SATAY SINGAPURA<br>8 pieces of lamb and chicken meat<br>skewers, served with rice cakes,<br>tempeh salad, and sweet peanut sauce       | 15.80               | 18.50              |
| gf gluten free                                                                                                                         |                     |                    |

### THE PADDOCK SNACKS 3:00 - 10:00 PM

|   | PITA CHIPS & HUMMUS                                                                                                                     | M<br>8.50                                    | <b>NM</b><br>10.00                           |
|---|-----------------------------------------------------------------------------------------------------------------------------------------|----------------------------------------------|----------------------------------------------|
|   | <b>BEEF / CHICKEN QUESADILLA</b>                                                                                                        | 13.60                                        | 16.00                                        |
| 1 | <b>PADDOCK BAR PLATTER</b><br>Serves 3 - 4 guests<br>Fries, pork sausages, chicken wings, spr<br>salsa and corn chips                   |                                              | 32.00                                        |
|   | POTATO SAMOSA<br>With mint chutney                                                                                                      | 8.50                                         | 10.00                                        |
|   | NONYA SPRING ROLLS                                                                                                                      | 8.50                                         | 10.00                                        |
|   | CAULIFLOWER FRITTERS                                                                                                                    | 8.50                                         | 10.00                                        |
|   | SHOESTRING FRIES                                                                                                                        | 8.50                                         | 10.00                                        |
|   | <b>TRUFFLE FRIES</b><br>With parmesan shavings                                                                                          | 11.90                                        | 14.00                                        |
|   | THE POLO CLUB<br>NACHOS PLATTER<br>Add beef                                                                                             | 18.70<br>4.00                                | 22.00                                        |
|   | <b>SATAY SINGAPURA</b><br>8 pieces of lamb and chicken meat<br>skewers, served with rice cakes,<br>tempeh salad, and sweet peanut sauce | 16.00                                        | 18.80                                        |
|   | SALSA & GUACAMOLE<br>Served with corn chips                                                                                             | 13.60                                        | 16.00                                        |
| 5 | <b>SIDES</b><br>Plain Naan<br>Garlic / Butter Naan<br>Pita chips<br>Steamed broccoli<br>Fried egg<br>Bacon                              | 2.60<br>3.40<br>1.70<br>6.80<br>1.70<br>2.60 | 3.00<br>4.00<br>2.00<br>8.00<br>2.00<br>3.00 |