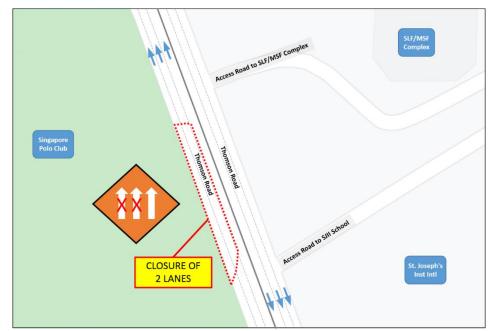

## UPCOMING ACTIVITY: TEMPORARILY LANE CLOSURE AT THOMSON ROAD, NEXT TO SINGAPORE POLO CLUB

To facilitate the construction of North-South Corridor, our contractor, Samsung C&T Corporation (SCTC) will temporarily close two lanes on the North Bound of Thomson Road on **3 December 2019, from 12.15am to 5.30am**. (Please refer to location map for information)

SCTC will adopt noise mitigation measures to minimize any inconvenience, while works are in progress. SCTC will also deploy Traffic Controllers to guide the traffic.

Temporarily Lanes Closure at Thomson Road (North Bound), next to Singapore Polo Club